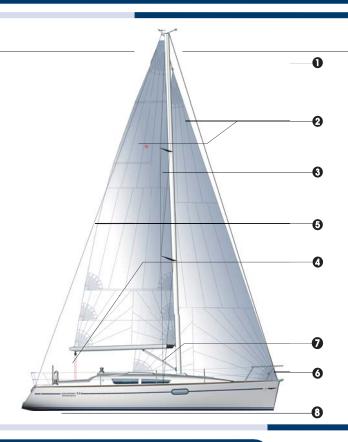

## Performance

- 1 Taller Performance mast with increased sail area
- 2 Tri-radial cut Prestige series sails with sandwich construction of Mylar/taffeta for form stability and pure sailing performance
- 3 Dyform® stainless-steel standing rigging
- 4 Dyneema® running rigging eliminates stretch and slippage
- 6 Adjustable backstay for performance tuning
- **6** Racing furler with twin grove foil and removable drum
- **7** Rigid boom vang
- 8 Folding propeller to reduce drag