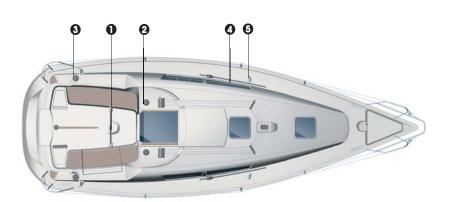

## Performance

- Mainsheet traveller in cockpit with fine tune for ultimate sailtrim
- 2 upgraded coachroof winches Harken 32.2
- 2 upgraded genoa winches
- Harken 40.2
- Ball-bearing genoa cars adjustable from the cockpit
- Interior chain plates allow for large, overlapping genoas
- Spinnaker gear standard, including halyard, 2 sheets, barber hauls, pole uphaul and downhaul and Harken blocks

Deck

0

Not compatible with lifting or shallow draft keel available on the standard Sun Odyssey 32i