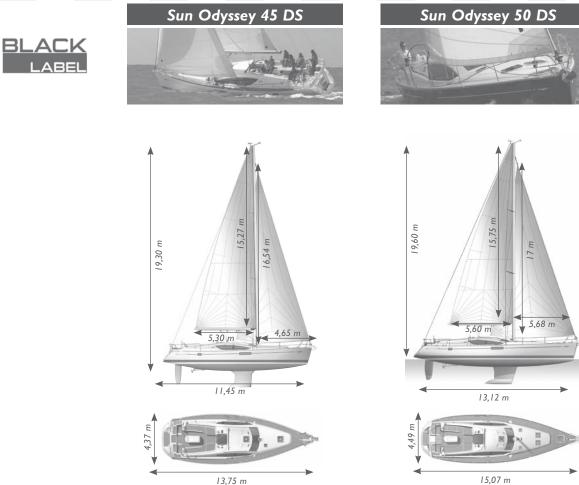

## Model year 2013 S J٢ **DYSSEY** DS

15,07 m

## Certification conform with CE regulation.

|                                                                                                                                                 | 30 73 03            |                        |  |
|-------------------------------------------------------------------------------------------------------------------------------------------------|---------------------|------------------------|--|
| S P E C I F I C A T I O N S                                                                                                                     |                     |                        |  |
| Overall length                                                                                                                                  | 13,75 m             | 15,07 m                |  |
| Hull length                                                                                                                                     | 13,41 m             | 14,75 m                |  |
| Waterline length                                                                                                                                | 11,45 m             | 13,12 m                |  |
| Beam                                                                                                                                            | 4,37 m              | 4.49 m                 |  |
| Displacement light load with deep draft keel                                                                                                    | 10400 kg            | 13400 kg               |  |
| Standard draft cast iron fin keel with elongated bulb and exterior epoxy barrier coat                                                           | 2,05 m              | 2,15 m                 |  |
| Standard keel weight                                                                                                                            | 2954 kg             | 3750 kg                |  |
| Shoal draft cast iron fin keel with elongated bulb and exterior epoxy barrier coat                                                              | l,65 m              | 1,69 m                 |  |
| Shoal keel weight                                                                                                                               | 3160 kg             | 4100 kg                |  |
| CE category                                                                                                                                     | A8/B12/C14          | A10/B12/C14            |  |
| Architect / Designer                                                                                                                            | B. Briand /         | B. Briand /            |  |
|                                                                                                                                                 | V. Garroni          | V. Garroni             |  |
| Water rotomolded tanks located under forward and aft berths with separate deck fills                                                            | 615 L               | 615 L<br>240 L<br>85 L |  |
| Fuel rotomolded tank located under aft berth with deck fill                                                                                     | 240 L               |                        |  |
| Holding tank rotomolded tank located in aft, port head compartment with valve for overboard discharge via gravity and deck fitting for pump out | 85 L                |                        |  |
| Fridge compartment with vertical access                                                                                                         | 255 L               | 255 L                  |  |
| SAILS                                                                                                                                           |                     |                        |  |
| S A I L S<br>Furling mainsail high-tenacity Dacron cloth, Sunbrella® UV luff protection, Rutgerson® stainless steel eyes                        |                     | ■ 39 m <sup>2</sup>    |  |
| Classic mainsail                                                                                                                                | □ 47,2 m²           | □ 49,2 m²              |  |
| Furling genoa 140% high-tenacity Dacron cloth, Sunbrella® UV luff protection, Rutgerson® stainless steel eyes                                   | ■ 53 m <sup>2</sup> | ■ 62,1 m <sup>2</sup>  |  |
| <b>Spinnaker</b> optimal size for boat (not available from Jeanneau)                                                                            | 120 m²              | 141 m²                 |  |
| Total sail area for standard mast and sails                                                                                                     | 89,9 m²             | 101,1 m2               |  |